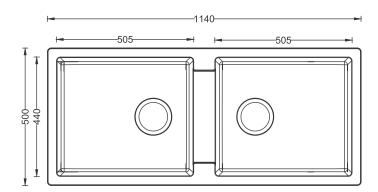

#### **Sink Dimension**

• Overall Dimensions: 1140x500mm / 45"x20"

• Bowl Dimensions: 505x440mm / 20"x17.25"

• Sink Depth: 230mm / 9"

Cut Out Size: 1115x475mm