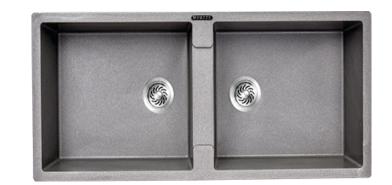

#### **Available Colours**

- Black
- Grey
- Beige

**Note:-** 35mm diameter faucet holes are pre-scored. The installer can knock out the same.

**Note:-** Although Morzze granite composite sinks are highly heat resistant, placing may cause surface discolouration. Consider using a trivet or rolling mat for extremely hot items to avoid potential heat damage.